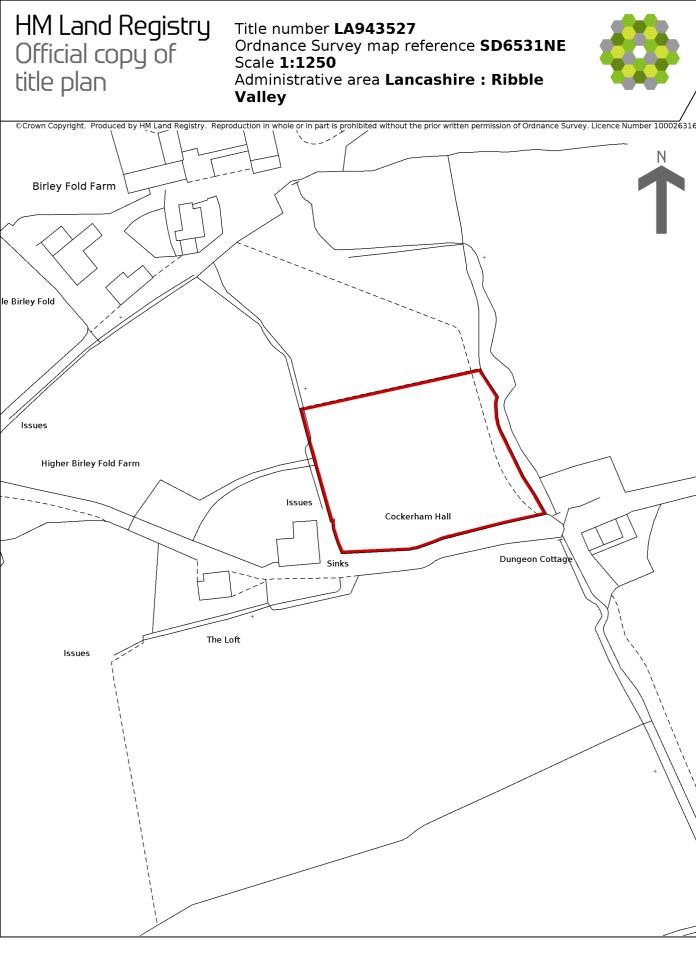

This official copy was delivered electronically and when printed will not be to scale. You can obtain a paper official copy by ordering one from HM Land Registry.

This official copy is issued on 08 June 2020 shows the state of this title plan on 08 June 2020 at 14:37:32. It is admissible in evidence to the same extent as the original (s.67 Land Registration Act 2002). This title plan shows the general position, not the exact line, of the boundaries. It may be subject to distortions in scale. Measurements scaled from this plan may not match measurements between the same points on the ground. This title is dealt with by the HM Land Registry, Fylde Office .